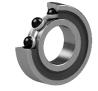

## **Features:**

- ✓ Ceramic Bearings on both ends
- ✓ Shaft Grounding
- ✓ Upgraded Scancon Encoder

GE Ceramic Bearings (180135)

AMD DE Ceramic Bearing (203726)

AMD DE Ceramic Bearing (205336)

Space Heater (144628)

Encoder GE 20Nm 1 1/8" (185149)

Encoder AMD 20Nm 15/16" (185149)

Power Cable Stud Insulated (127317)