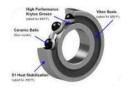

## Shaft Grounding Give stray current a desirable path to ground. Stop electrical discharge through bearings Output of the stray current a desirable path to ground. Stop electrical discharge through bearings Output of the stray current a desirable path to ground. Stop electrical discharge through bearings Stop missed demagnetization and lost signal counts Improved shaft camping

## **Features:**

- ✓ Ceramic Bearings on both ends
- ✓ Shaft Grounding
- ✓ Upgraded Scancon Encoder

## **Benefits:**

- $\checkmark$  Lower running temps leading to longer bearing life
- ✓ Stops electrical discharge
- $\checkmark$  Stronger magnets and improved shaft locking

Phone: (605)336-3693 Email: Wind@MalloyElectric.com www.MalloyWind.com